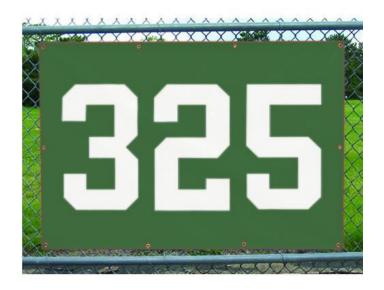

## 38" x 56" OUTFIELD DISTANCE MARKERS

## **FEATURES**:

- > PRINTED DIGITALLY ON 13 oz. REINFORCED VINYL FABRIC
- > MARKER COLORS: FOREST GREEN, RED, YELLOW, ROYAL BLUE, GRAY, TAN AND BLACK
- > NUMBER COLORS: WHITE, YELLOW, BLACK AND BLUE
- > 38" x 56" MARKER WITH 24" NUMBERS
- \*SPECIFY VINYL COLOR, NUMBERS, AND NUMBER COLOR WHEN ORDERING.

**ODM-35** 

38" x 56" OUTFIELD DISTANCE MARKERS

© COPYRIGHT 2020 JAYPRO SPORTS, LLC. ALL RIGHTS RESERVED THIS PRINT IS THE PROPERTY OF JAYPRO SPORTS, LLC. AND MAY NOT BE REPRODUCED WITHOUT WRITTEN PERMISSION